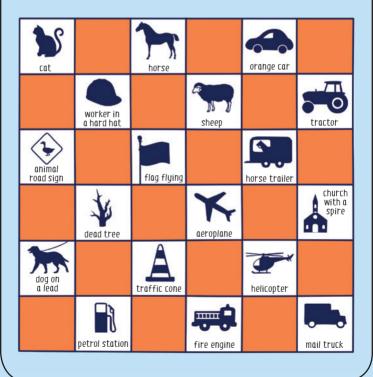

## ROAD TRIP

BINGO

ark the pictures as you spot these items on your journey. You can play by yourself or with a partner. Complete a row, a column or the whole board to win!