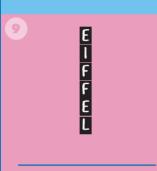

#### **FAMOUS PLACES**

- 1 Great Wall of China
- 2 Big Ben
- 3 Grand Canuon
- 4 Great Pyramid of Giza
- 5 Leaning Tower of Pisa
- 6 Leicester Square
- 7 Table Mountain
- 8 Tower of London
- 9 Fiffel Tower
- 10 Marble Arch
- 11 Sydney Harbor Bridge
- 12 Victoria Falls