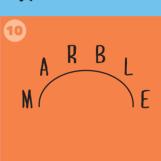

#### **FAMOUS PLACES**

- 1 Great Wall of China
- 2 Big Ben
- 3 Grand Canuon
- 4 Great Pyramid of Giza
- 5 Leaning Tower of Pisa
- 6 Leicester Square
- 7 Table Mountain
- 8 Tower of London
- 9 Fiffel Tower
- 10 Marble Arch
- 11 Sydney Harbor Bridge
- 12 Victoria Falls