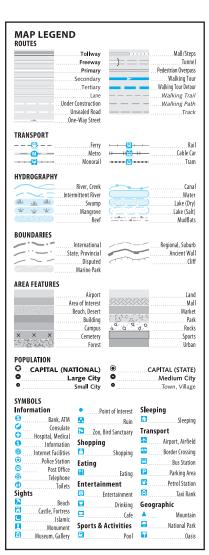

## **HOW TO USE THIS BOOK**

0in 0cm

2

3

9

Shopping, Sleeping and Eating reviews are organised by neighbourhood.

All items reviewed in the text appear on maps.

|   | telephone     | apt | apartments   |
|---|---------------|-----|--------------|
| Y | opening hours | d   | double rooms |
|   | internet      | dm  | dorm beds    |
| _ | available     | r   | rooms        |
|   | wi-fi access  | S   | single rooms |
| æ | swimming pool | ste | suites       |