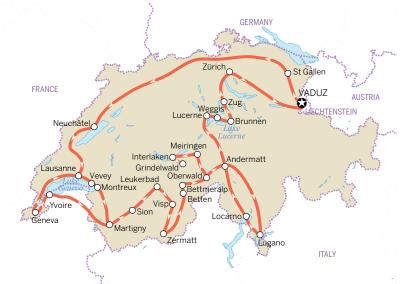

This circular 'best of Switzerland' tour starts in **Geneva** with its vibrant museums and signature pencil fountain, from where a slow road leads east along the southern shore of the lake in France – stop for lunch in **Yvoire** – and a fast road (the A1) shadows the Swiss northern shore (lunch stops **Lausanne**, **Vevey** or **Montreux**). The next port of call is art-rich **Martigny** and châteaux-crowned **Sion**, worth lingering in for its wealth of vineyards, wines and memorable Valaisian dining. Continue east along the Rhône Valley, nipping up to **Leukerbad** to drift in thermal waters beneath soaring mountain peaks. In **Visp**, head south to obsessively stare at iconic Matterhorn from the hip streets, slopes and trails of stylish, car-free **Zermatt**.

Second week, get a taste of the *Glacier Express* with a train trip to **Oberwald**. Stop off in **Betten** for a cable-car side trip up to picturebook **Bettmeralp** with its carfree streets and amazing vistas of the 23km-long Aletsch Glacier from atop Bettmerhorn. From Oberwald, drive north over the Grimsel Pass (2165m) to **Meiringen** (eat meringues!) and west into the magnificent Jungfrau Region with its once-in-a-lifetime train journey up to Europe's highest station; base yourself in **Interlaken** or **Grindelwald**. If you have a penchant for Italian passion rather than hardcore Alpine extremes, stay on the *Glacier Express* as far as **Andermatt** instead, then motor south into Italianate Ticino for shimmering lake life in the glitzy and gorgeous towns of **Lugano** and **Locarno**.

The third week unveils a trip north to **Lucerne** where you can cruise on a boat to lovely Lake Lucerne resorts like **Weggis** and **Brunnen**. Feast on *Kirschtorte* (cherry cake) in rich old medieval **Zug**, then hit big-city **Zürich** to the north to taste urban Switzerland at its best (five days in all). Should you fancy some border-hopping, **Vaduz**, the tiny capital of tiny Liechtenstein, is very close by. Unesco-listed **St Gallen** is the next stop from where you can spend a week lapping up Switzerland's north – see the Northern Treasures itinerary.

Ending up in the Jura, it's a quick and easy flit south to **Neuchâtel** on the northern shore of Lac de Neuchâtel, from where the motorway speeds to Lausanne on Lake Geneva and, eventually, Geneva.