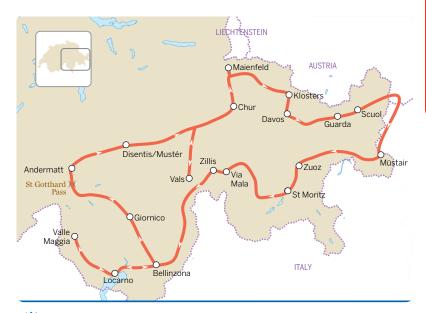

# ks Lost in Graubünden & Ticino

This is a circular route that can be picked up at any point. From **Chur**, head north for a detour to pretty **Maienfeld** and its vineyards. Spin east to ski queens **Klosters** and **Davos**, then surge into the Engadine Valley, with pretty towns like **Guarda** and **Scuol** (with tempting thermal baths). The road then ribbons southeast to the Austrian border, which you cross to head south through a slice of Austria and Italy, before veering back into Switzerland to contemplate frescoes at **Müstair**. Continue southwest through picture-postcard **Zuoz** to chic **St Moritz**. Climb the Julier Pass mountain road and drop down the **Via Mala** gorges to art stop **Zillis**.

The southbound road crosses into Ticino and **Bellinzona**. Steam on past lakeside **Locarno** and up the enchanting **Valle Maggia**. Backtracking to Bellinzona, the main route takes you along the Valle Leventina, with a stop in **Giornico**, before crossing the **St Gotthard Pass** to **Andermatt**. Nip into the monastery of **Disentis/Mustér** before plunging into designer spa waters in highly recommended **Vals**, the last stop before Chur.