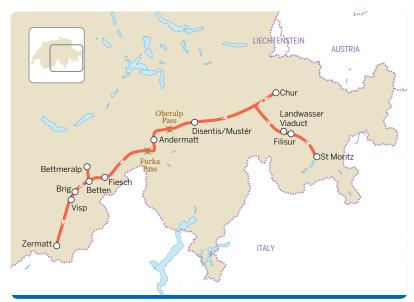

#### **The Glacier Express**

This mythical, 290km train journey has been a traveller must since 1930 and the birth of winter tourism in the Swiss Alps. Do it any time of the year – in one relentless eight-hour stretch or, perhaps more palatably, as several sweet nuggets interspersed with overnight stays in some of Switzerland's most glamorous Alpine mountain resorts.

This trip is spectacular in either direction, but boarding the cherry-red train in **St Moritz** (grab a seat on the left/southern side of the carriage) in the Upper Engadine Valley makes for a gradual build-up to the journey's inevitable climax: the iconic Matterhorn. About an hour from St Moritz, just after **Filisur**, the train plunges dramatically out of a tunnel onto the six dark limestone arches of the **Landwasser Viaduct** (1901-02), built 65m above the Landwasser River in a considerate, photographer-friendly curve. Switzerland's oldest city and Graubünden capital, **Chur**, about 2½ hours from St Moritz, makes a lovely overnight stop with its quaint old town, historic hotels and busy cafe/bar scene.

From Chur the track snakes along the Rhine Valley, through the spectacular Rhine Gorge (Ruinaulta in Romanesch) with its bizarre limestone rock formations, dubbed Switzerland's Grand Canyon. Next it's a stiff climb up to **Disentis/Mustér**, home to an 18th-century Benedictine monastery, and up still further to the **Oberalp Pass** (2033m) – the literal high point of the journey, snow-covered November to April. Next stop is ski resort **Andermatt**, another perfect place to stretch legs and overnight. The rollercoaster journey continues with a descent then steady climb up to the **Furka Pass**, circumvented by Switzerland's highest Alpine tunnel (and, at 15.4km, the longest of the 91 tunnels on this journey). Next port of call is **Betten**, cable-car station for the drop-dead-gorgeous, car-free village and ski resort of **Bettmeralp**. Hop off here or in neighbouring **Fiesch** and spend a day hiking or skiing and staring wide-mouthed at the gargantuan icy tongue of the Aletsch Glacier.

From here the *Glacier Express* swings southwest along the Rhône Valley into the Valais, stopping at **Brig** with its eclectic *schloss* (castle) topped with exotic onion domes, wine-producing **Visp** and – drumroll – its final destination, **Zermatt**, where that first glimpse of the Matterhorn makes a fitting finale.