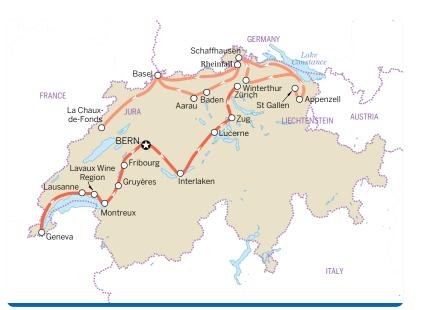

## **City to City**

This Geneva-to-Zürich, 385km trip is for urbanites keen to mix metropolitan fire with small-town charm, is eminently doable by car or public transport. Fly into one airport and out the other, or zip back to point A by train in 2¾ hours.

Landing in **Geneva**, explore Switzerland's most cosmopolitan big city then trundle along the shore of Europe's largest Alpine lake to bustling **Lausanne**, a hilly lakeside town with a lively bar and cafe scene and sweet old town. Continue along the same route, aptly dubbed the Swiss Riviera, to the **Lavaux wine region** and bevond, past lakeside Château de Chinon, to Montreux. Head north next to Gruyères, land of chateaux, cheese, cream and pearly white meringues. Further north, you arrive in **Fribourg** on the French-German language frontier - cross it to pretty Swiss capital **Bern**. Later, drop down to the lakeside towns around **Interlaken** (plenty of top skiing, hiking and other outdoor options around here) then swing north to another bewitching lake lady. **Lucerne**. Rolling onwards to Switzerland's most hip 'n' happening city **Zürich**, via tycoon-magnet **Zug**. the atmosphere changes completely.

### Northern Treasures

In spite of all its natural wonders, Switzerland boasts overwhelming man-made beauty too, and there is no finer spot to appreciate this than in **St Gallen**, the seat of a grand abbey and church complex safeguarding one of the world's oldest libraries (hence its privileged Unesco World Heritage Site status). Say cheese in Appenzell, a 50-minute journey from St Gallen on a narrow-gauge railway, then bear west along the southern shore of **Lake Constance** (great summer outdoor action) or to Winterthur (art museums and a kidfriendly science centre). Both routes end up in **Schaffhausen**, a quaint medieval town that could easily be German. Don't miss standing in the middle of **Rheinfall**. Europe's largest waterfall.

Next up, continue further west to artrich **Basel**, either direct or via a pretty southwest detour through **Baden** and **Aarau**, two picture-postcard addresses to get lost in cobbled old-town streets. From Basel, it is an easy drive west again into the deepest depths of Switzerland's unexplored Jura. Push west to **La Chaux-de-Fonds** to discover several early works by architect Le Corbusier, who was born here.