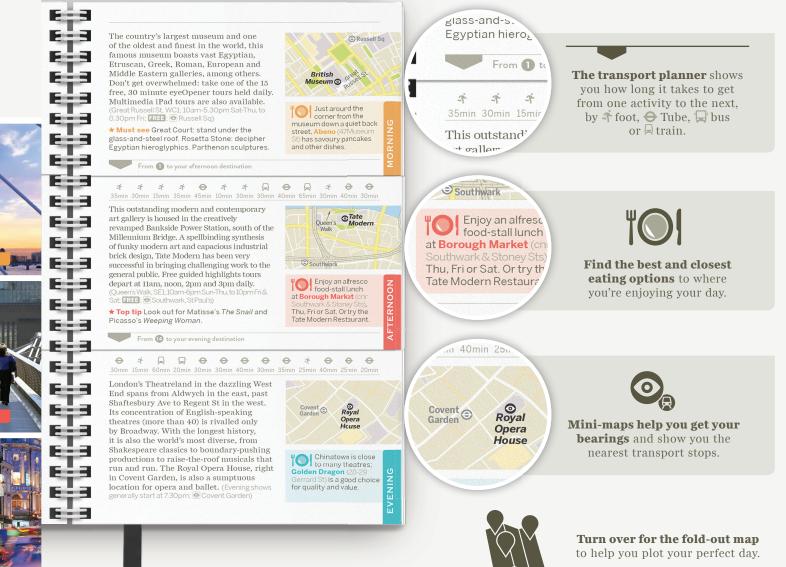

## MAKE MY DAY LONDON

**FLIP** through the activity cards for morning, afternoon and evening.

## 2. MATCH

**CHOOSE** your perfect day by mixing and matching the cards.

**EVERYTHING** vou need for your city adventure is now at your fingertips.

FND SH

EVENING