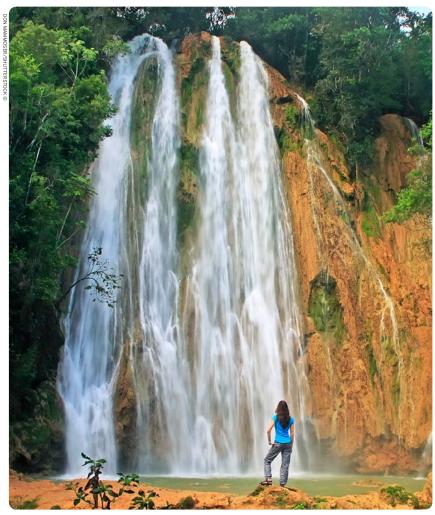

Above: Cascada El Limón (p140) Right: View of Plaza de España (p61), from the Alcázar de Colón