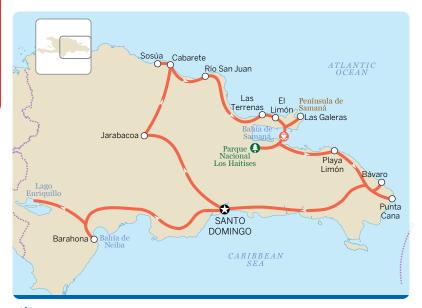

### **Dominican Circuit**

This 'greatest hits' itinerary visits every major attraction in the DR, from the New World's oldest city and the adrenaline-packed central highlands to the country's best beaches and natural environs.

Start with two days exploring **Santo Domingo**, the Zona Colonial and essential Dominican experiences of baseball and dancing to merengue. On day three head to **Jarabacoa**. Visit the waterfalls in the afternoon, with white-water rafting or canyoning the next day. Head north to **Cabarete**, which has world-class water sports and mountain biking. Spend several days diving and beach-bumming in nearby **Sosúa** and **Río San Juan**, then bolt for whale-watching from **Península de Samaná**. If it's the off-season take a boat trip to **Parque Nacional Los Haitises** to see mangroves, cave paintings or the waterfall near **El Limón**. Spend two days hiking or boating to the beaches around **Las Galeras**, or for more nightlife, base yourself in **Las Terrenas**. The southeast is perfect for some more relaxing beach time – go for either deserted **Playa Limón** or perennially popular **Bávaro and Punta Cana**. Return to Santo Domingo. To the southwest is a spectacular drive to **Barahona**, and crocodiles in **Lago Enriquillo**. Spend a night or two before returning to Santo Domingo.