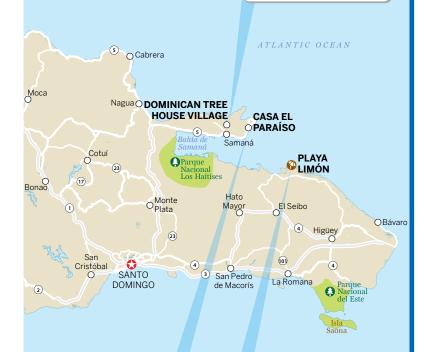

## DOMINICAN TREE HOUSE VILLAGE

Tucked away in El Valle, this sustainable ecotourism project offers 19 tree houses open on three sides to dramatic tropical forest views. (p129)

#### **CASA EL PARAÍSO**

An extraordinary six-room B&B in La Guázuma that practically tumbles out of the jungle into the whale-packed sea below. (p135)

#### **PLAYA LIMÓN**

North of Punta Cana, this far-flung beach is the antithesis of the resorts. Pass colorful colonias (settlements) and sugar plantations to discover these coconut tree-lined sands. (p119)