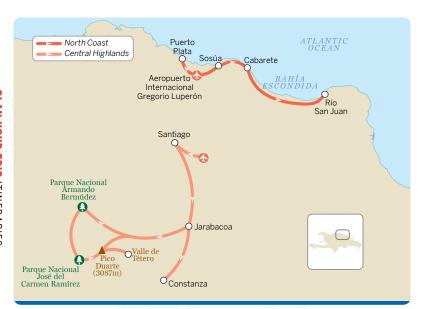

### North Coast

For a less-traveled beach holiday that comes with a side of thrill-seeking and a splash of history and culture, head due north.

Fly into the Aeropuerto Internacional Gregorio Luperón. From here, choose your base for the week, but allow yourself at least an afternoon in **Puerto Plata**. Wander the city's downtown streets lined with restored Victorian homes, explore the city's museums and have a drink at a Malecón restaurant.

Active types will want to stay in or around the water-sports mecca of **Cabarete**, east of Puerto Plata; it also has a lively bar and restaurant scene. Carve out several hours or days learning the ropes of kitesurfing, windsurfing or just plain surfing from the best. Of course, the beaches are equally alluring for doing absolutely nothing but sipping cocktails and reading a good book. Scuba divers and those looking for a more raucous nightlife should look into staying in **Sosúa**.

Further east near the quiet town of **Río San Juan** are several terrific beaches, and there are snorkeling and even cave-diving opportunities nearby.

## **Central Highlands**

The most extreme adventures in the Caribbean are concentrated here, along with a window into rural life in the DR.

Fly into the airport outside **Santiago** and spend a day exploring downtown and taking in Dominican painting at the Centro León. Take a tour of a tobacco factory and see a baseball game at the stadium if you're here during the winter season.

On the following day, head to **Jaraba-**coa, gateway to **Parques Nacionales Armando Bermúdez and José del Carmen Ramírez**. The two parks cover much of the DR's central mountain range, including Pico Duarte. Visit the waterfalls in the afternoon, with white-water rafting, or canyoning and mountain biking for the next day or two. Or arrange your trip around climbing **Pico Duarte**. The standard trip is three days, but consider arranging a side trip to beautiful **Valle del Tétero**, which adds two days.

Unwind in the mountain town of **Constanza**, only a short drive from Jarabacoa, where you'll find cooler temperatures and stunning views. Rent a 4WD and off-road it through mountain passes to remote valleys and waterfalls.