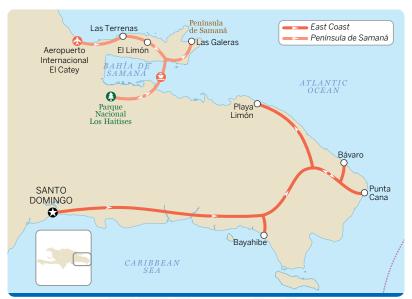

## NEEK East Coast

An east-coast sampler efficiently combines the colonial charm of the Americas' oldest city with total beach relaxation.

Fly into Santo Domingo or Punta Cana, and regardless of where you start, allow a full day to explore the old colonial center of **Santo Domingo**.

Base yourself in the southeast at the hub of Dominican tourism, **Bávaro and Punta Cana**, where the all-inclusive resorts are tailor-made for families; if all you want to do is splash about in the water, you could do worse than check in here. Many are particularly child-friendly, and activities include go-karts, bowling, sailing trips and parasailing. Resorts also offer tours to local sights; for more independence, rent a car and head out on your own. Singles, couples and those seeking nightlife can certainly find their own Shangri-la here as well.

Not far south of this area is **Bayahibe**, a tiny town on the edge of a national park, with the best scuba diving in the DR and a number of excursions, including catamaran tours to an island beach and snorkeling trips. For more privacy, head to deserted **Playa Limón** further up the coast.