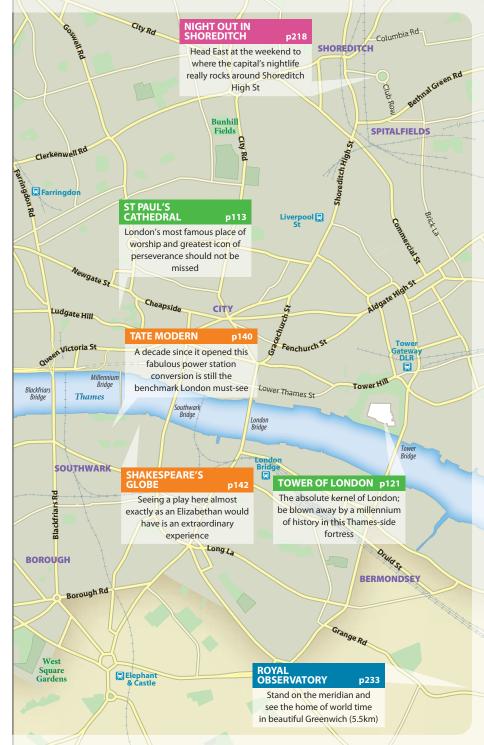

| Regent's Park                                | 167        | DISCOVER CLERKENWELL,<br>SHOREDITCH & SPITALFIELDS | 209        |
|----------------------------------------------|------------|----------------------------------------------------|------------|
| SLEEPING                                     | 168        | SIGHTS                                             | 209        |
| Bloomsbury                                   | 168<br>171 | Clerkenwell                                        | 209        |
| Fitzrovia                                    |            | Shoreditch & Hoxton                                | 210        |
| Marylebone                                   | 171        | Spitalfields                                       | 210        |
| Regent's Park                                | 172        | SLEEPING                                           | 210        |
| EATING                                       | 172        | EATING                                             | 212        |
| Bloomsbury                                   | 172        | Clerkenwell                                        | 212        |
| Fitzrovia                                    | 172        | Shoreditch                                         | 214        |
| Marylebone                                   | 173        |                                                    | 214        |
| DRINKING                                     | 174        | Spitalfields                                       |            |
| Bloomsbury                                   | 174        | DRINKING                                           | 215        |
| Fitzrovia                                    | 175        | Clerkenwell                                        | 215        |
| SHOPPING                                     | 175        | Shoreditch                                         | 216        |
| N HYDE DARK & COUTH                          |            | Spitalfields                                       | 218        |
| HYDE PARK & SOUTH KENSINGTON                 | 177        | ENTERTAINMENT & ACTIVITIES                         | 218        |
|                                              | 177        | SHOPPING                                           | 220        |
| HYDE PARK & SOUTH KENSINGTON HIGHLIGHTS      | 180        | ★ THE EAST END,                                    |            |
| THE HYDE PARK WALK                           | 182        | <b>DOCKLANDS &amp; GREENWICH</b>                   | <b>223</b> |
| HYDE PARK & SOUTH KENSINGTON'S               | 102        | THE EAST END, DOCKLANDS                            |            |
| BEST                                         | 184        | & GREENWICH HIGHLIGHTS                             | 226        |
| DISCOVER HYDE PARK & SOUTH                   |            | THE EAST END, DOCKLANDS                            |            |
| KENSINGTON                                   | 185        | & GREENWICH'S BEST                                 | 228        |
| SIGHTS                                       | 185        | DISCOVER THE EAST END,<br>DOCKLANDS & GREENWICH    | 229        |
| Chelsea & Belgravia                          | 185        | SIGHTS                                             | 229        |
| Knightsbridge, Kensington & Hyde Par         | k 185      |                                                    |            |
| SLEEPING                                     | 192        | The East End                                       | 229        |
| Chelsea & Belgravia                          | 192        | Docklands                                          | 230        |
| Knightsbridge, Kensington & Hyde Par         | k 192      | Greenwich                                          | 230        |
| EATING                                       | 194        | SLEEPING                                           | 235        |
| DRINKING                                     | 196        | The East End & Docklands                           | 235        |
| ENTERTAINMENT & ACTIVITIES                   | 197        | Greenwich                                          | 235        |
| SHOPPING                                     | 198        | EATING                                             | 235        |
| 31101111110                                  | 170        | The East End & Docklands                           | 235        |
| → CLERKENWELL,                               |            | Greenwich                                          | 237        |
| SHOREDITCH &                                 | 100        | DRINKING                                           | 238        |
| SPITALFIELDS                                 | 199        | The East End                                       | 238        |
| CLERKENWELL, SHOREDITCH &                    | 202        | Greenwich                                          | 239        |
| SPITALFIELDS HIGHLIGHTS                      | 202        | ENTERTAINMENT & ACTIVITIES                         | 240        |
| SUNDAY WALK AT SPITALFIELDS & SHOREDITCH     | 204        | SHOPPING                                           | 241        |
|                                              | 204        | The East End & Docklands                           | 241        |
| CLERKENWELL, SHOREDITCH & SPITALFIELDS' BEST | 208        | Greenwich & Southeast London                       | 242        |
|                                              |            |                                                    |            |