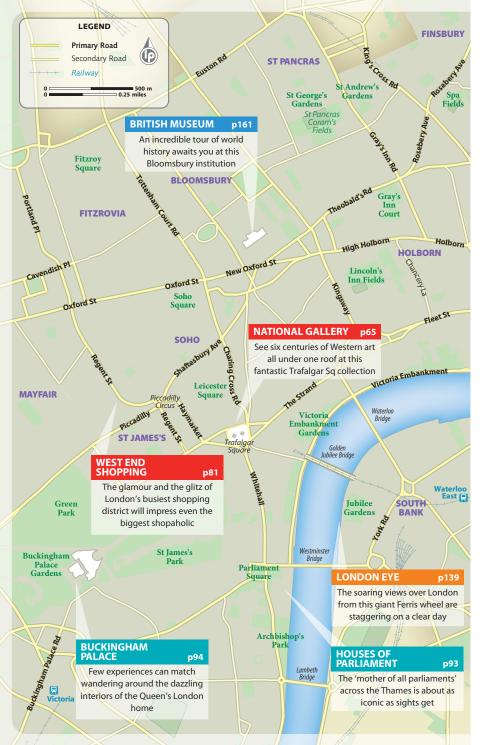

## **≥** CONTENTS

| 1 THIS IS LONDON                      | 10  | Mayfair                                       | 100        |
|---------------------------------------|-----|-----------------------------------------------|------------|
| LONDON'S TOP 25                       |     | ENTERTAINMENT & ACTIVITIES                    | 100        |
| EXPERIENCES                           | 13  | 1 THE CITY                                    | 101        |
|                                       |     | THE CITY HIGHLIGHTS                           | 104        |
| 1 ITINERARIES                         | 31  | THE CITY WALK                                 | 110        |
| > PLANNING YOUR TRIP                  | 39  | THE CITY'S BEST                               | 112        |
|                                       |     | DISCOVER THE CITY                             | 113        |
| 1 THE WEST END                        | 51  | SIGHTS                                        | 113        |
| THE WEST END HIGHLIGHTS               | 54  | SLEEPING                                      | 125        |
| THE WEST END WALK                     | 58  | EATING                                        | 126        |
| THE WEST END'S BEST                   | 60  | DRINKING                                      | 127        |
| DISCOVER THE WEST END                 | 61  | ENTERTAINMENT                                 | 128        |
| SIGHTS                                | 61  | <b>⅓</b> THE SOUTH BANK                       | 129        |
| Soho & Chinatown                      | 61  |                                               |            |
| Covent Garden & Leicester Square      | 64  | THE SOUTH BANK HIGHLIGHTS                     | 132<br>136 |
| SLEEPING                              | 70  | THE SOUTH BANK WALK                           |            |
| Soho & Chinatown                      | 70  | THE SOUTH BANK'S BEST DISCOVER THE SOUTH BANK | 138<br>139 |
| Covent Garden & Leicester Square      | 71  | SIGHTS                                        | 139        |
| EATING                                | 72  | SLEEPING                                      | 145        |
| Soho & Chinatown                      | 72  | Waterloo                                      | 145        |
| Covent Garden & Leicester Square      | 75  | Bankside & Southwark                          | 145        |
| DRINKING                              | 76  | Borough & Bermondsey                          | 145        |
| Soho & Chinatown                      | 76  | EATING                                        | 140        |
| Covent Garden & Leicester Square      | 78  | Waterloo                                      | 147        |
| ENTERTAINMENT & ACTIVITIES            | 79  | Borough & Bermondsey                          | 147        |
| SHOPPING                              | 81  | DRINKING                                      | 149        |
| <b>&gt; WESTMINSTER &amp; MAYFAIR</b> | 85  | Waterloo                                      | 149        |
| WESTMINSTER & MAYFAIR HIGHLIGHTS      | 88  | ENTERTAINMENT & ACTIVITIES                    | 151        |
| WESTMINSTER & MAYFAIR'S BEST          | 90  | SHOPPING                                      | 152        |
| DISCOVER WESTMINSTER & MAYFAIR        | 91  |                                               | .52        |
| SIGHTS                                | 91  | <b>№</b> BLOOMSBURY TO REGENT'S PARK          | 150        |
| Westminster                           | 91  |                                               | 153        |
| St James's                            | 94  | BLOOMSBURY TO REGENT'S PARK HIGHLIGHTS        | 156        |
| Whitehall                             | 96  | BLOOMSBURY TO REGENT'S                        | 150        |
| SLEEPING                              | 98  | PARK BEST                                     | 160        |
| Mayfair                               | 98  | DISCOVER BLOOMSBURY TO                        |            |
| EATING                                | 99  | REGENT'S PARK                                 | 161        |
| Westminster                           | 99  | SIGHTS                                        | 161        |
| Mayfair                               | 99  | Bloomsbury                                    | 161        |
| DRINKING                              | 100 | Marylebone                                    | 163        |
|                                       |     |                                               |            |