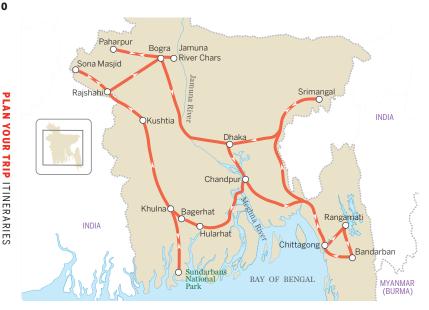

### One Month **Best of Bangladesh**

Bangladesh is relatively small, so if you have a full month you can see pretty much all the main highlights. This tour takes in Dhaka, the Sundarbans and part of historyrich Rajshahi before whisking you over to the east to sample the tea estates of Srimangal and the forested mountains of the Chittagong Hill Tracts.

Your first job when you arrive in Dhaka is to book your cabin on the Rocket for your ferry ride the following evening. Tickets in hand, you can spend the rest of that day and the next taking in the sights of Old Dhaka before leaving on the 6pm boat.

Sit back and enjoy the lazy 20-hour river trip to **Hularhat**. Having disembarked midmorning, grab a rickshaw to the bus stand, then a bus to **Bagerhat**, where you can spend the afternoon admiring the Islamic ruins before hopping on another bus to **Khulna** where you'll meet your Sundarbans tour company. Note: you will have had to have booked your Sundarbans trip at least three weeks in advance.

The next morning, board your boat and enjoy three or four days of unrivalled river adventure as you track tigers in the mangrove forests of the **Sundarbans National Park**.

Back in Khulna, take a bus north, pit-stopping in Kushtia - the cultural capital of Bengal – before continuing on to **Rajshahi**.

Take a day trip to Sona Masjid to see the scattered ruins of the ancient city of Gaud before catching a bus to **Bogra**.

Not much to see here – although you could consider an unusual day trip to the sand chars on the Jamuna River - but Bogra is only a day trip away from the Unesco-protected Buddhist ruins of **Paharpur**.

Catch a bus from Bogra back to **Dhaka**, but don't dally; the next morning you'll be river-bound again, this time a morning ferry from Dhaka's Sadarghat to **Chandpur** before catching the train to **Chittagong**.

Sort out your permit for the hill tracts region while you're in Chittagong, then spend four or five days exploring **Rangamati** and **Bandarban** before heading back to Chittagong.

Take the scenic day train to Srimangal where you can rent a bicycle to enjoy the surrounding tea estates, forest reserves and Adivasi villages before catching the train back to Dhaka.