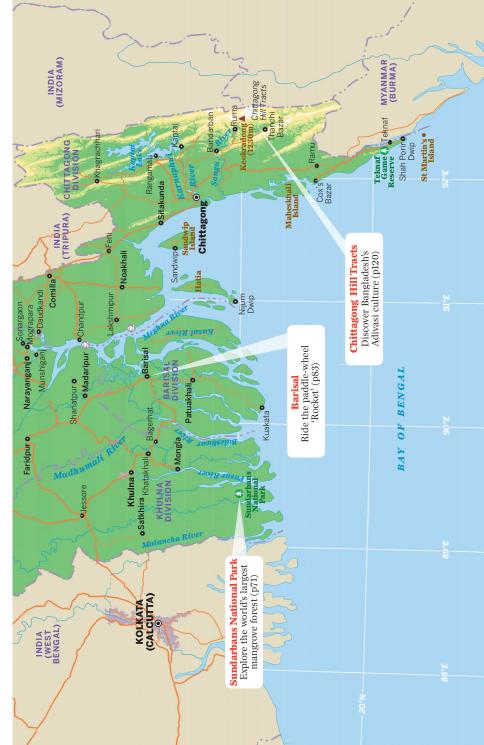

### One Week Sampling the Sundarbans

One week is just enough time to dip into Dhaka before going on the boat trip of a lifetime through the tiger-filled mangrove swamps of the Sundarbans.

Ease yourself into **Dhaka** by spending your first day in the more upmarket neighbourhood of **Banani** before delving into the chaos with a sightseeing tour of **Old Dhaka** on day two. Don't miss Sadarghat for a rowboat trip on the **Buriganga River**.

You haven't got time to ride the Rocket (you'll need an extra two days for that). Instead, take an overnight bus to **Khulna** to meet up with your Sundarbans tour company, which you'll need in order to properly explore the **Sundarbans National Park**. Then relax on the deck of your boat and enjoy three days of tiger-tinged river adventure before floating back to Khulna.

Consider a day trip to **Bagerhat** before taking the bus back to **Dhaka** for one final day in the capital.

Note that you will need to have booked your Sundarbans trip at least three weeks in advance, so start planning this one from home.

### One Month **Best of Bangladesh**

Bangladesh is relatively small, so if you have a full month you can see pretty much all the main highlights. This tour takes in Dhaka, the Sundarbans and part of historyrich Rajshahi before whisking you over to the east to sample the tea estates of Srimangal and the forested mountains of the Chittagong Hill Tracts.

Your first job when you arrive in Dhaka is to book your cabin on the Rocket for your ferry ride the following evening. Tickets in hand, you can spend the rest of that day and the next taking in the sights of Old Dhaka before leaving on the 6pm boat.

Sit back and enjoy the lazy 20-hour river trip to **Hularhat**. Having disembarked midmorning, grab a rickshaw to the bus stand, then a bus to **Bagerhat**, where you can spend the afternoon admiring the Islamic ruins before hopping on another bus to **Khulna** where you'll meet your Sundarbans tour company. Note: you will have had to have booked your Sundarbans trip at least three weeks in advance.

The next morning, board your boat and enjoy three or four days of unrivalled river adventure as you track tigers in the mangrove forests of the **Sundarbans National Park**.

Back in Khulna, take a bus north, pit-stopping in Kushtia - the cultural capital of Bengal – before continuing on to **Rajshahi**.

Take a day trip to Sona Masjid to see the scattered ruins of the ancient city of Gaud before catching a bus to **Bogra**.

Not much to see here – although you could consider an unusual day trip to the sand chars on the Jamuna River - but Bogra is only a day trip away from the Unesco-protected Buddhist ruins of **Paharpur**.

Catch a bus from Bogra back to **Dhaka**, but don't dally; the next morning you'll be river-bound again, this time a morning ferry from Dhaka's Sadarghat to **Chandpur** before catching the train to **Chittagong**.

Sort out your permit for the hill tracts region while you're in Chittagong, then spend four or five days exploring **Rangamati** and **Bandarban** before heading back to Chittagong.

Take the scenic day train to Srimangal where you can rent a bicycle to enjoy the surrounding tea estates, forest reserves and Adivasi villages before catching the train back to Dhaka.

### Two to Three Weeks Exploring Chittagong

The most diverse region of Bangladesh, Chittagong has mountains, forests, Adivasi villages, elephants and even beaches. This tour has the lot.

After a day visiting the must-see sights of **Dhaka**, hop on a morning ferry to **Chandpur**, from where you can catch a train to **Chittagong**. Sort out your permit for the hill tracts here before taking a bus to laidback **Rangamati** for a couple of relaxing days by Kaptai Lake. From Rangamati, take a bus to **Bandarban**, the heart of the Chittagong Hill Tracts, and the best place to base yourself for hiking.

After your hill-tracts exertions, take the bus to **Cox's Bazar** where you can rest up by the beach – but don't forget to visit **Maheskhali Island**.

Heading further south, catch a bus to **Teknaf Game Reserve**, home to some of Bangladesh's few remaining wild elephants, before riding the waves to **St Martin's Island** for a more shanty beach experience.

The restrictive ferry schedule means you'll need two days to get back to **Dhaka** from here, via Cox's Bazar (bus) and Chittagong (train), although you could fly back from Cox's Bazar, or take a night bus, if you're pushed for time. ©Lonely Planet Publications Pty Ltd