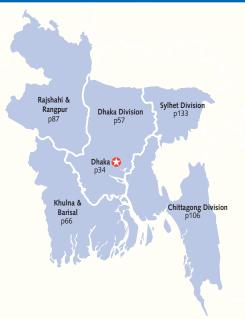

### DHAKA......34 CHITTAGONG

| DHAKA DIVISION | 57       |
|----------------|----------|
| Sonargaon      | .59      |
| Dhamrai        | .60      |
| Mymensingh     | . 61     |
|                | <u> </u> |

### KHULNA & BARISAL...66 SYLHET DIVISION ...133

| KHULNA DIVISION 68           | 8 |
|------------------------------|---|
| Khulna68                     | 8 |
| Sundarbans National<br>Park7 | 1 |
| Mongla                       |   |
| Bagerhat                     | 6 |
| Jessore79                    | 9 |
| Kushtia8                     | 1 |
| BARISAL DIVISION8            | 3 |
| Barisal83                    | 3 |
| Kuakata8!                    | 5 |

### **RAJSHAHI &**

| RANGPUR8             | 37 |
|----------------------|----|
| Bogra                | 39 |
| Mahasthangarh        | 91 |
| Paharpur             | 92 |
| Rangpur              | 93 |
| Dinajpur             | 96 |
| Rajshahi             | 99 |
| Sona Masjid (Gaud)10 | )2 |
| Puthia10             | )3 |
| Natore10             | )4 |
| Pabna10              | )5 |
|                      |    |

### DIVICION

|                    | 100 |
|--------------------|-----|
| Chittagong         | 108 |
| Bandarban          | 113 |
| Rangamati          | 117 |
| Cox's Bazar        | 125 |
| Around Cox's Bazar | 127 |
| St Martin's Island | 128 |
| Comilla            | 130 |

100

| Sylhet             | 135 |
|--------------------|-----|
| Sunamganj          | 138 |
| Srimangal & Around | 139 |