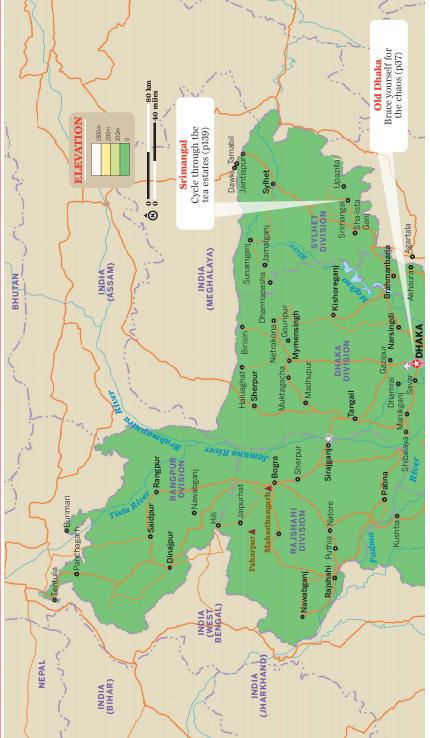

### One Week Sampling the Sundarbans

One week is just enough time to dip into Dhaka before going on the boat trip of a lifetime through the tiger-filled mangrove swamps of the Sundarbans.

Ease yourself into **Dhaka** by spending your first day in the more upmarket neighbourhood of **Banani** before delving into the chaos with a sightseeing tour of **Old Dhaka** on day two. Don't miss Sadarghat for a rowboat trip on the **Buriganga River**.

You haven't got time to ride the Rocket (you'll need an extra two days for that). Instead, take an overnight bus to **Khulna** to meet up with your Sundarbans tour company, which you'll need in order to properly explore the **Sundarbans National Park**. Then relax on the deck of your boat and enjoy three days of tiger-tinged river adventure before floating back to Khulna.

### One Month **Best of Bangladesh**

Bangladesh is relatively small, so if you have a full month you can see pretty much all the main highlights. This tour takes in Dhaka, the Sundarbans and part of historyrich Rajshahi before whisking you over to the east to sample the tea estates of Srimangal and the forested mountains of the Chittagong Hill Tracts.

Your first job when you arrive in Dhaka is to book your cabin on the Rocket for your ferry ride the following evening. Tickets in hand, you can spend the rest of that day and the next taking in the sights of Old Dhaka before leaving on the 6pm boat.

Sit back and enjoy the lazy 20-hour river trip to **Hularhat**. Having disembarked midmorning, grab a rickshaw to the bus stand, then a bus to **Bagerhat**, where you can spend the afternoon admiring the Islamic ruins before hopping on another bus to **Khulna** where you'll meet your Sundarbans tour company. Note: you will have had to have booked your Sundarbans trip at least three weeks in advance.

The next morning, board your boat and enjoy three or four days of unrivalled river adventure as you track tigers in the mangrove forests of the **Sundarbans National Park**.

Back in Khulna, take a bus north, pit-stopping in Kushtia - the cultural capital of Bengal – before continuing on to **Rajshahi**.

Take a day trip to Sona Masjid to see the scattered ruins of the ancient city of Gaud before catching a bus to **Bogra**.

Not much to see here – although you could consider an unusual day trip to the sand chars on the Jamuna River - but Bogra is only a day trip away from the Unesco-protected Buddhist ruins of **Paharpur**.

Catch a bus from Bogra back to **Dhaka**, but don't dally; the next morning you'll be river-bound again, this time a morning ferry from Dhaka's Sadarghat to **Chandpur** before catching the train to **Chittagong**.

Sort out your permit for the hill tracts region while you're in Chittagong, then spend four or five days exploring **Rangamati** and **Bandarban** before heading back to Chittagong.

Take the scenic day train to Srimangal where you can rent a bicycle to enjoy the surrounding tea estates, forest reserves and Adivasi villages before catching the train back to Dhaka.

### Two Weeks Ruins of the Northwest

This tour points you towards the older side of Dhaka before exploring the dusty ruins of history-rich Rajshahi and Rangpur.

Spend your first day visiting the museums and Raj-era architecture of **Central Dhaka** before diving into the living history of **Old Dhaka**. Try to track down the hard-to-find ruins of Bara Katra and Chota Katra in among the chaos of the bazars. A day trip to **Sonargaon** makes an easy day three before you set off by bus to the temple-strewn village of **Puthia**, en route to **Rajshahi**.

Day trip from Rajshahi to **Sona Masjid**, to see the scattered ruins of the lost city of Gaud, before catching the bus to **Bogra**. The ruined settlement of **Mahastangarh** makes a fun half-day trip before you head to the Unesco-protected Buddhist ruins of **Paharpur**, where you can stay the night.

From Paharpur, take a bus to **Dinajpur** (via Jaipurhat and Fulbari) so you can visit the stunning Hindu temple of **Kantanagar** before heading to nearby **Rangpur**, which has a sprinkling of Raj-era architecture, a top-class guesthouse and a daily train to Dhaka.

### Two to Three Weeks Exploring Chittagong

The most diverse region of Bangladesh, Chittagong has mountains, forests, Adivasi villages, elephants and even beaches. This tour has the lot.

After a day visiting the must-see sights of **Dhaka**, hop on a morning ferry to **Chandpur**, from where you can catch a train to **Chittagong**. Sort out your permit for the hill tracts here before taking a bus to laidback **Rangamati** for a couple of relaxing days by Kaptai Lake. From Rangamati, take a bus to **Bandarban**, the heart of the Chittagong Hill Tracts, and the best place to base yourself for hiking.

After your hill-tracts exertions, take the bus to **Cox's Bazar** where you can rest up by the beach – but don't forget to visit **Maheskhali Island**.

Heading further south, catch a bus to **Teknaf Game Reserve**, home to some of Bangladesh's few remaining wild elephants, before riding the waves to **St Martin's Island** for a more shanty beach experience.

The restrictive ferry schedule means you'll need two days to get back to **Dhaka** from here, via Cox's Bazar (bus) and Chittagong (train), although you could fly back from Cox's Bazar, or take a night bus, if you're pushed for time. ©Lonely Planet Publications Pty Ltd