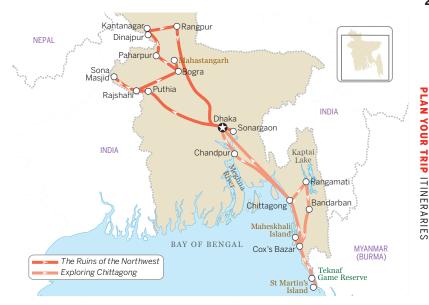

### Two Weeks Ruins of the Northwest

This tour points you towards the older side of Dhaka before exploring the dusty ruins of history-rich Rajshahi and Rangpur.

Spend your first day visiting the museums and Raj-era architecture of **Central Dhaka** before diving into the living history of **Old Dhaka**. Try to track down the hard-to-find ruins of Bara Katra and Chota Katra in among the chaos of the bazars. A day trip to **Sonargaon** makes an easy day three before you set off by bus to the temple-strewn village of **Puthia**, en route to **Rajshahi**.

Day trip from Rajshahi to **Sona Masjid**, to see the scattered ruins of the lost city of Gaud, before catching the bus to **Bogra**. The ruined settlement of **Mahastangarh** makes a fun half-day trip before you head to the Unesco-protected Buddhist ruins of **Paharpur**, where you can stay the night.

From Paharpur, take a bus to **Dinajpur** (via Jaipurhat and Fulbari) so you can visit the stunning Hindu temple of **Kantanagar** before heading to nearby **Rangpur**, which has a sprinkling of Raj-era architecture, a top-class guesthouse and a daily train to Dhaka.

### Two to Three Weeks Exploring Chittagong

The most diverse region of Bangladesh, Chittagong has mountains, forests, Adivasi villages, elephants and even beaches. This tour has the lot.

After a day visiting the must-see sights of **Dhaka**, hop on a morning ferry to **Chandpur**, from where you can catch a train to **Chittagong**. Sort out your permit for the hill tracts here before taking a bus to laidback **Rangamati** for a couple of relaxing days by Kaptai Lake. From Rangamati, take a bus to **Bandarban**, the heart of the Chittagong Hill Tracts, and the best place to base yourself for hiking.

After your hill-tracts exertions, take the bus to **Cox's Bazar** where you can rest up by the beach – but don't forget to visit **Maheskhali Island**.

Heading further south, catch a bus to **Teknaf Game Reserve**, home to some of Bangladesh's few remaining wild elephants, before riding the waves to **St Martin's Island** for a more shanty beach experience.

The restrictive ferry schedule means you'll need two days to get back to **Dhaka** from here, via Cox's Bazar (bus) and Chittagong (train), although you could fly back from Cox's Bazar, or take a night bus, if you're pushed for time. ©Lonely Planet Publications Pty Ltd