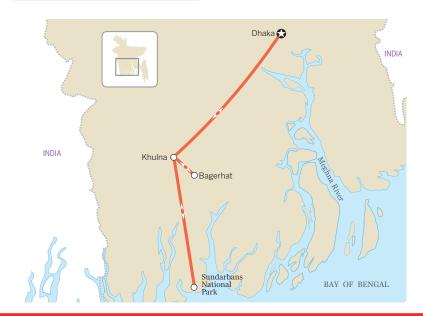

### One Week Sampling the Sundarbans

One week is just enough time to dip into Dhaka before going on the boat trip of a lifetime through the tiger-filled mangrove swamps of the Sundarbans.

Ease yourself into **Dhaka** by spending your first day in the more upmarket neighbourhood of **Banani** before delving into the chaos with a sightseeing tour of **Old Dhaka** on day two. Don't miss Sadarghat for a rowboat trip on the **Buriganga River**.

You haven't got time to ride the Rocket (you'll need an extra two days for that). Instead, take an overnight bus to **Khulna** to meet up with your Sundarbans tour company, which you'll need in order to properly explore the **Sundarbans National Park**. Then relax on the deck of your boat and enjoy three days of tiger-tinged river adventure before floating back to Khulna.

Consider a day trip to **Bagerhat** before taking the bus back to **Dhaka** for one final day in the capital.

Note that you will need to have booked your Sundarbans trip at least three weeks in advance, so start planning this one from home.