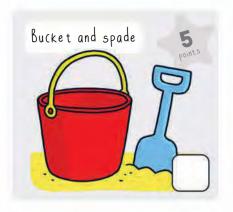

At the beach

Hooray! You're off to the beach today. Look around you and see how many of the items below you can spot. There are points to be had for each one! Every item on page 11 is hidden in the scene below. Can you find them and colour them in?