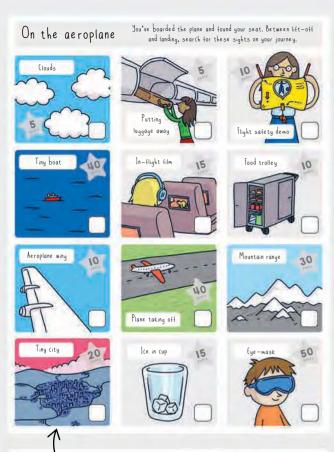

## Spotting pages

On these pages, you'll find a list of items to spot in your surroundings. If you see one, tick it off. The harder to find, the more points scored! Each item is then hidden in the scene on the next page. It's time to find them and colour them in.