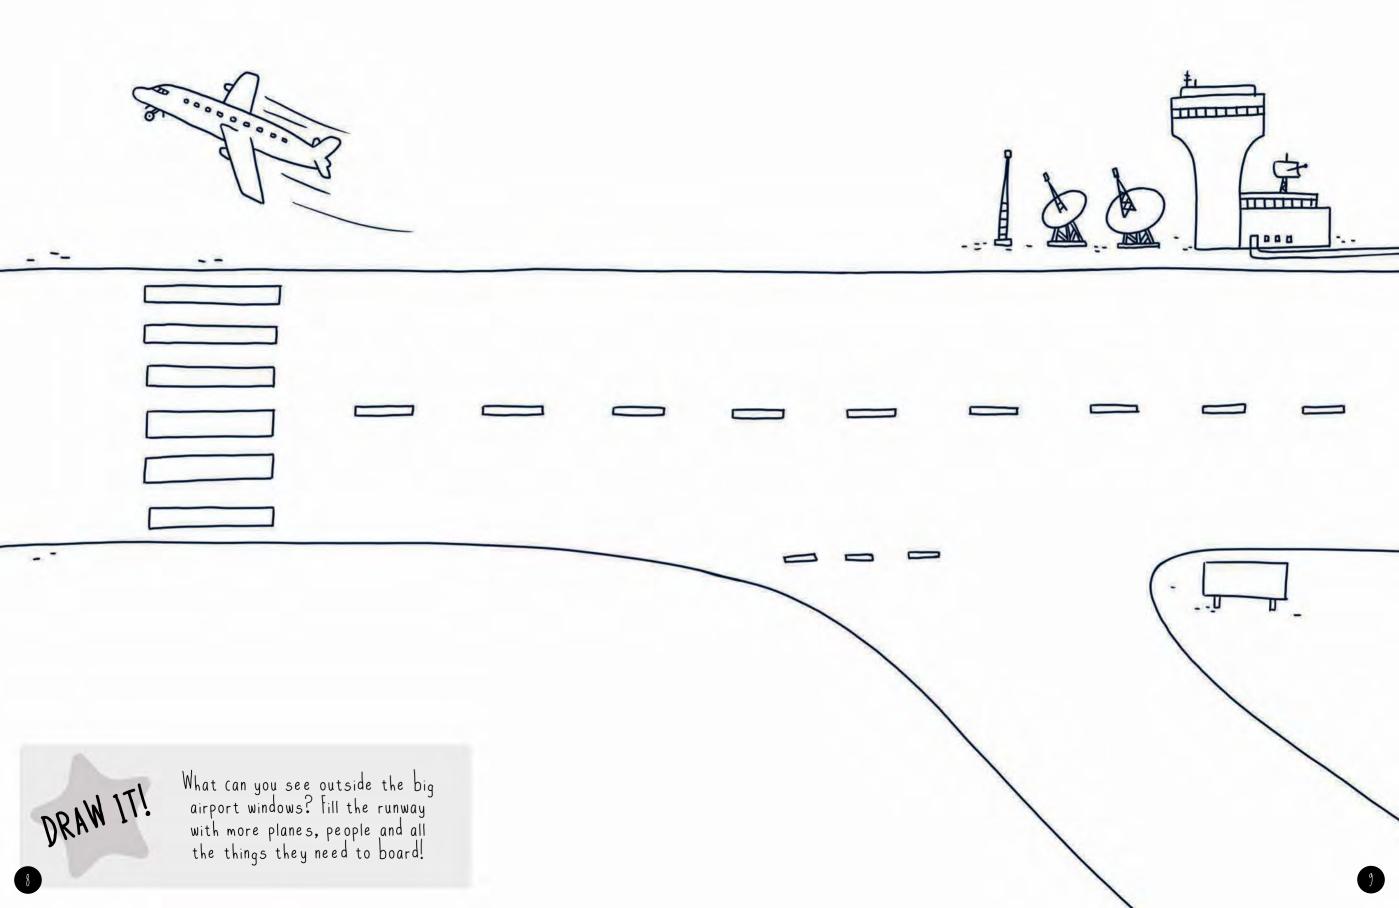

## Drawing pages

Let your Creativity run wild and Create your own scene based on where you are and what you've seen.

Contents

4. At the airport 10. At the beach

14. At the movies

18. At the park

22. At the campsite