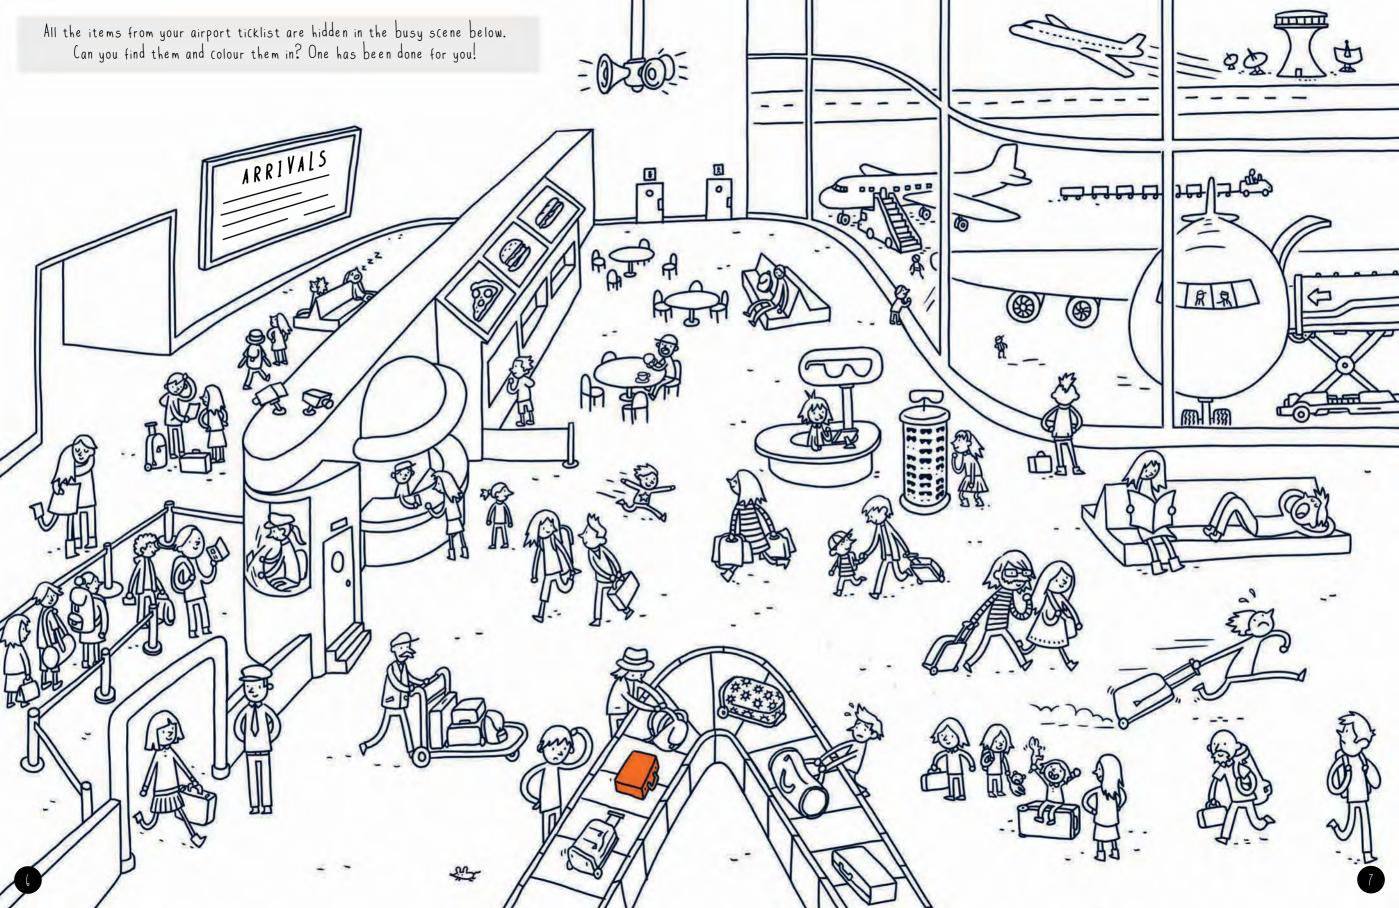

## Spotting pages

On these pages, you'll find a list of items to spot in your surroundings. If you see one, tick it off. The harder to find, the more points scored! Each item is then hidden in the scene on the next page. It's time to find them and colour them in.