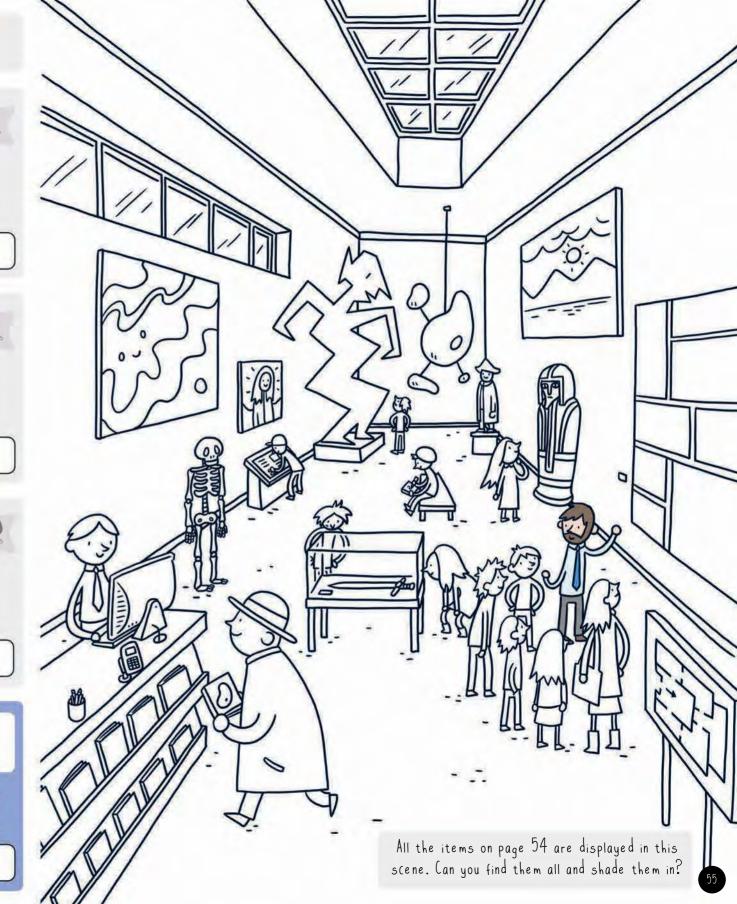

What sort of things can you spot at the gallery today? From the old to the new, see how many points you can score below!

DRAW 171. Close your eyes and picture the twisting, turning ski slopes, then sketch the snowy scene here!