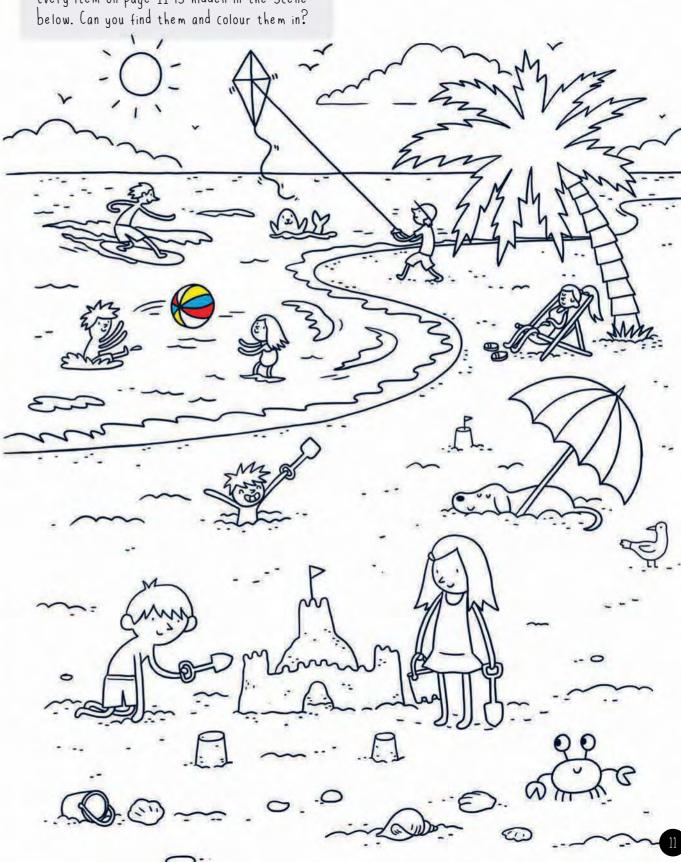

At the beach

Hooray! You're off to the beach today. Look around you and see how many of the items below you can spot. There are points to be had for each one! Every item on page 11 is hidden in the scene below. Can you find them and colour them in?