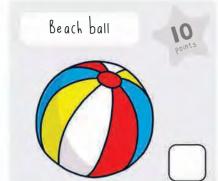

At the beach

Hooray! You're off to the beach today. Look around you and see how many of the items below you can spot. There are points to be had for each one! Every item on page 11 is hidden in the scene below. Can you find them and colour them in?