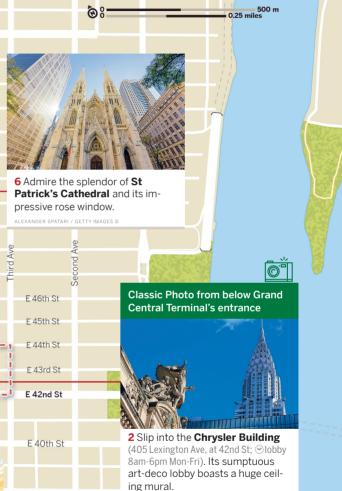

> 4 The soaring Bank of America Tower (Sixth Ave. btwn 42nd & 43rd Sts) is NYC's fourth-tallest building and one of its most ecofriendly.

> > X Take a Break In Bryant Park, stop in for a tasty snack or meal at the Bryant Park Grill.