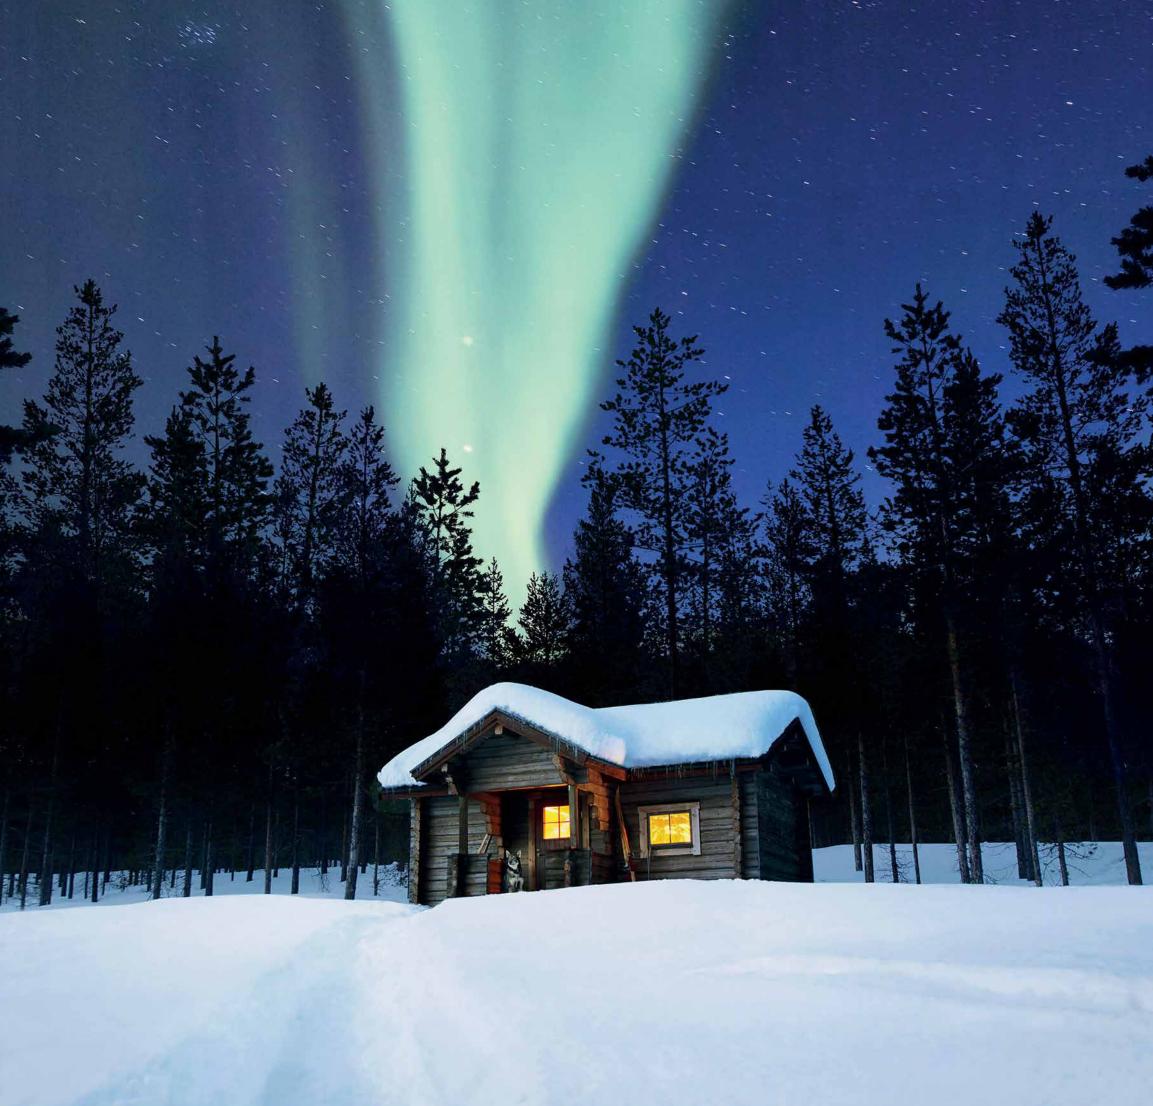

## Lemmenjoki National Park, FINLAND

At 2855 sq km, Lemmenjoki (Sámi: Leammi) is Finland's largest national park, covering a remote wilderness area between Inari and Norway. It is prime hiking territory, with desolate wilderness rivers, rough landscapes and the mystique of gold, with solitary prospectors sloshing away with their pans in the middle of nowhere. Boat trips on the river allow more leisurely exploration of the park.

- In early June to early August there's a daily taxi-bus (Monday to Friday) between Inari and Lemmenjoki. In winter ask at the Inari tourist office.
- There are many marked trails for hiking, one route heads over Látnjoaivi Fell to Vaskojoki hut and back, taking you into the wilderness area.
- Voure in the Arctic Circle so it can be extremely cold wrap up!
- The northern lights (winter) or midnight sun (summer).