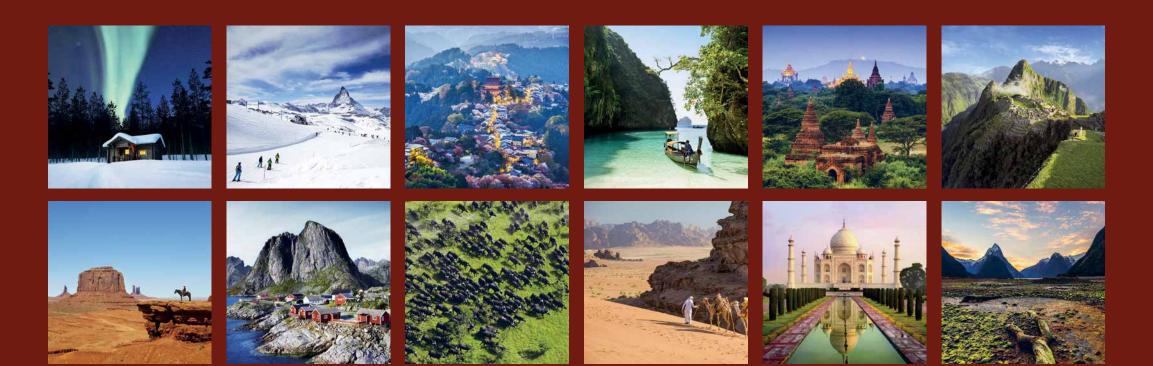

With striking photography and evocative travel ideas, Lonely Planet's 2017 calendar is guaranteed to feed your wanderlust. Each month showcases one of the world's most exciting destinations and includes Lonely Planet's renowned expertise, including practical travel tips and advice.

With full page month-view calendar pages that include holidays and international events, and plenty of grid space to fill with plans, this calendar promises to organise and inspire globetrotters for the year ahead.